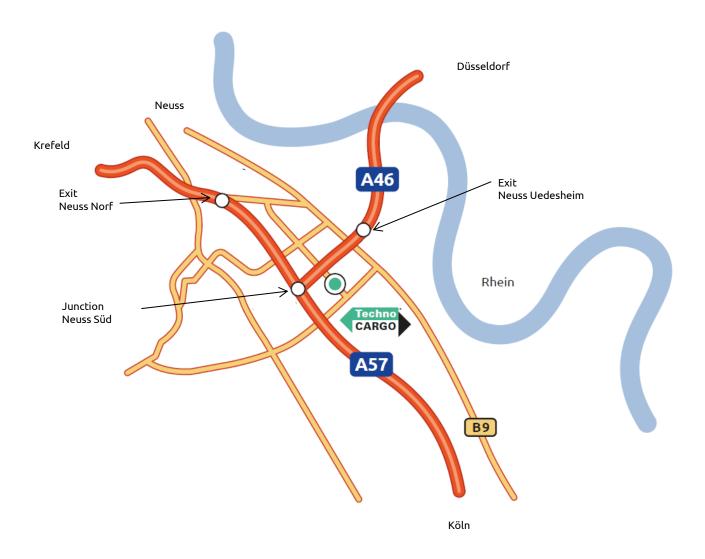

## How to find us

TechnoCargo Logistik GmbH u. Co. KG Am Blankenwasser 22 41468 Neuss

- >Easy access to the highway junction Neuss Süd
- >Centrally located at the B9 between Neuss and Dormagen
- >In the industrial area "Tucherstrasse"
- >Located at the "Logistik Zentrum Rhein-Ruhr" Am Blankenwasser 22
- >After accessing please turn left and register at the Security "Gatehouse"