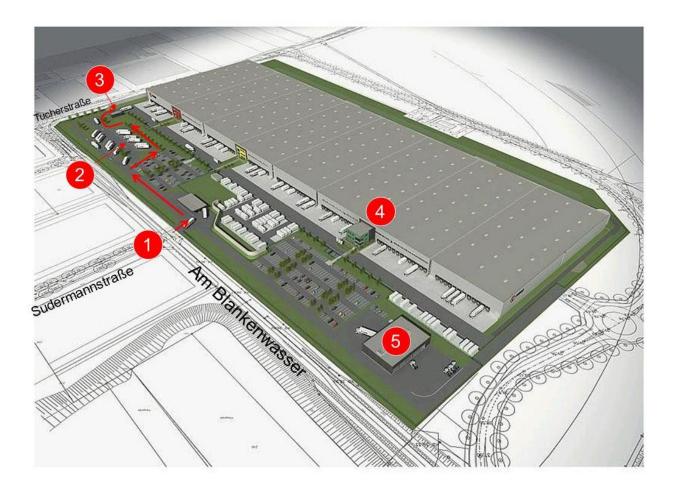

## Location map

TechnoCargo Logistik GmbH u. Co. KG Am Blankenwasser 22 41468 Neuss

1 Access to the premises

- 2 Truck parking areas
- 3 Security "Gatehouse" (Access to the warehouse)
- 4 TechnoCargo Logistik offices
- 5 TechnoCargo Logistik garage