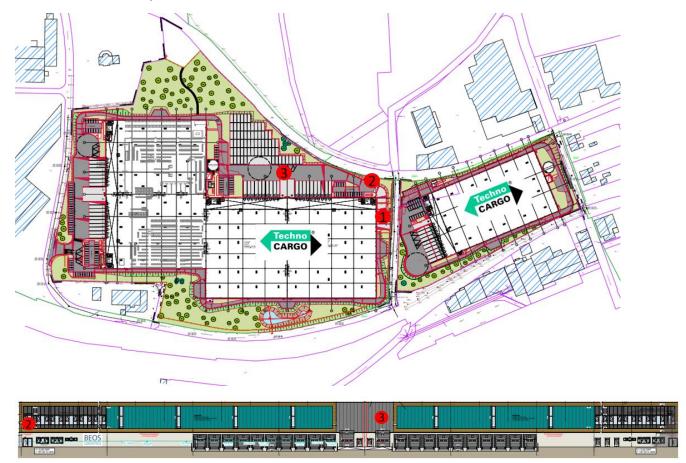

## Location map

- 1) Access to the Company location
- 2) Registration control centre
- 3) Access to hall area Gate C