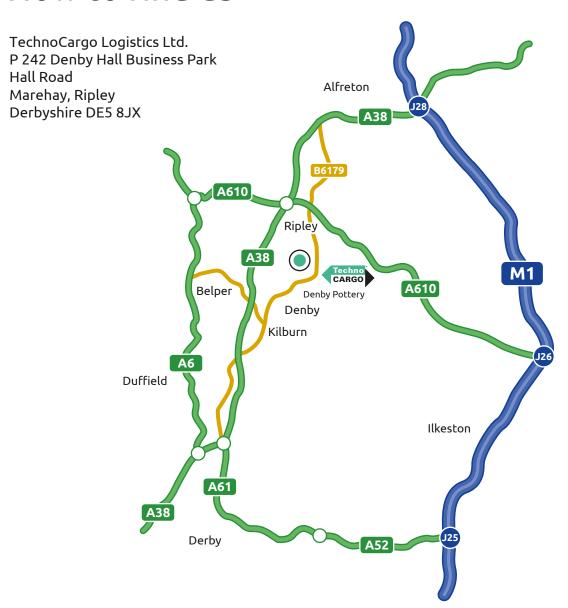

## How to find us

## From the North

- Leave the M1 at J28.
- At the roundabout take the 3rd exit onto the A38 heading towards Derby.
- Continue South on the A38.
- ▶ Take the B6179 exit towards Belper/Denby/A609.
- Turn left onto the B6179/Derby Road towards Denby Pottery.
- ▶ Go straight over the traffic lights towards Denby.
- ▶ Follow the signs for Denby Pottery Centre.
- You will find TechnoCargo Logistics Ltd. on the left just after Denby Pottery.

## From the South

- Leave the M1 at J25.
- Take 1st exit A52 towards Derby.
- At the roundabout take the 3rd exit onto A61 heading to Mansfield/Chesterfield/A6/A38.
- Straight on for 3 small roundabouts.
- At roundabout take the last exit onto the A38 heading to M1/Ripley/A61/Mansfield/Chesterfield.
- ▶ Take the B6179 exit towards Belper/Denby/A609.
- Turn right at B6179/Derby Road towards Denby Pottery.
- Go straight over the traffic lights towards Denby.
- Follow the signs for Denby Pottery Centre.
- You will find TechnoCargo Logistics Ltd. on the left just after Denby Pottery.